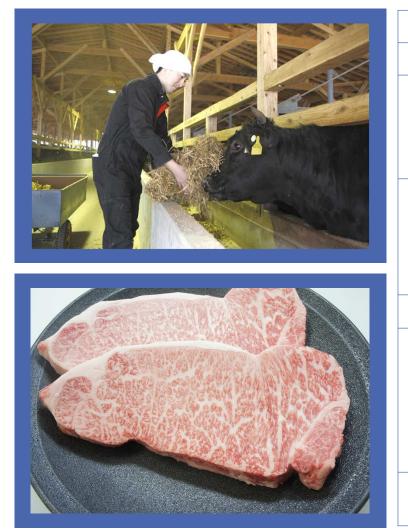

#### No.12 Daikichi Shoten Co., LTD

| Address                                                   | 252, Tanaka, Adogawa-cho, Takashima, Shiga                                         |
|-----------------------------------------------------------|------------------------------------------------------------------------------------|
| Type of industry                                          | Other                                                                              |
| Business details                                          | Meat (Wagyu) fattening and sales                                                   |
| Details of visits and<br>business exchanges               | Site tours (factory tours)                                                         |
| Cost                                                      | Free of charge                                                                     |
| What to expect in industrial tours and business exchanges | <ul> <li>Disseminate the company's technology and expand sales channels</li> </ul> |
| HP                                                        | <u>http://omibeef.asia</u>                                                         |