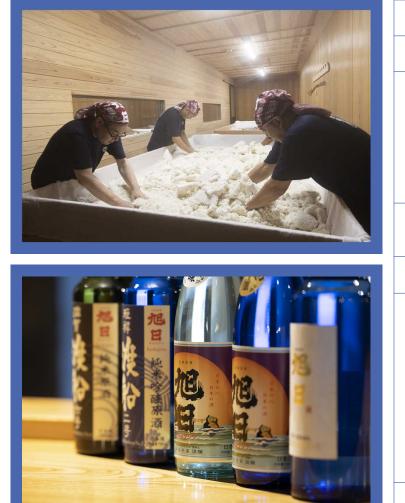

#### No.7 Kawashima Sake Brewery, Ltd.

| びわ湖源流の郷<br>西近江の地酒                                                               |      |
|---------------------------------------------------------------------------------|------|
| Hone<br>中<br>中<br>本<br>本<br>本<br>本<br>本<br>本<br>本<br>本<br>本<br>本<br>本<br>本<br>本 | 2074 |

| Address                                                         | 83 Asahi, ShinAsahi-cho, Takashima, Shiga                                              |
|-----------------------------------------------------------------|----------------------------------------------------------------------------------------|
| Type of industry                                                | Manufacturing industry                                                                 |
| Business details                                                | Manufacture and sale of sake, whiskey and spirits                                      |
| Details of visits and business exchanges                        | Site tours (factory tours)                                                             |
| Cost                                                            | Free of charge                                                                         |
| What to expect in<br>industrial tours and<br>business exchanges | <ul> <li>Disseminate the company's technology and<br/>expand sales channels</li> </ul> |
| HP                                                              | https://www.sake-kawashima.co.jp                                                       |