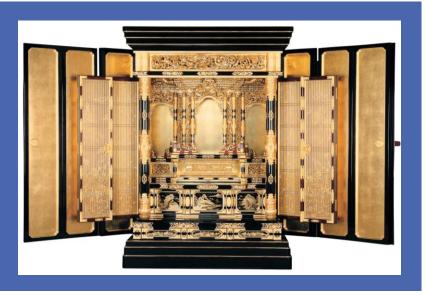

## No. 9 INOUE Inc.

| Address                                                   | 50, Serinaka-machi, Hikone, Shiga                                                                                               |
|-----------------------------------------------------------|---------------------------------------------------------------------------------------------------------------------------------|
| Type of industry                                          | Manufacturing industry                                                                                                          |
| Business details                                          | Manufacture of Hikone Buddhist altars and products utilizing traditional techniques (daily necessities, decorative items, etc.) |
| Details of visits and business exchanges                  | Exhibition tours (showrooms), Site tours (factory tours), Industrial experience (manufacturing experience, workshops)           |
| Cost                                                      | Paid                                                                                                                            |
| What to expect in industrial tours and business exchanges | Disseminate the company's technology and expand sales channels                                                                  |
| HP                                                        | https://www.inouebutudan.com<br>https://www.crafts-inoue.com                                                                    |