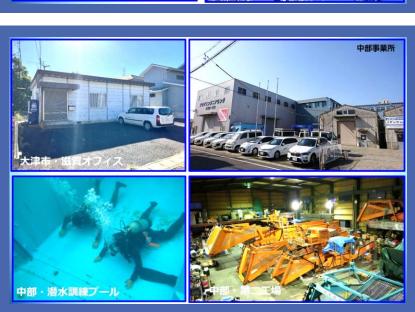

## No.6 TEQUANAUTS Co., LTD.

| Address                                                   | 7-8-7 Matsugaoka, Otsu, Shiga                                                                                      |
|-----------------------------------------------------------|--------------------------------------------------------------------------------------------------------------------|
| Type of industry                                          | Other                                                                                                              |
| Business details                                          | Water environment preservation business, submarine construction, marina business, etc.                             |
| Details of visits and business exchanges                  | Introduction and explanation of products at the factory                                                            |
| Cost                                                      | Free of charge                                                                                                     |
| What to expect in industrial tours and business exchanges | Disseminate the company's technology and expand sales channels, International exchange and building new networking |
| HP                                                        | https://www.tequanauts.co.jp                                                                                       |