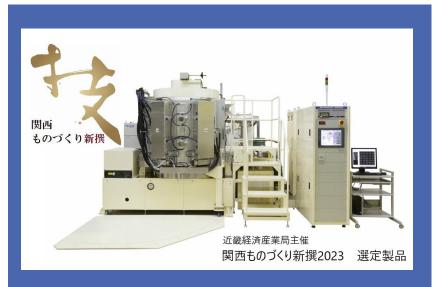

### No.2 Ohtsuka Sangyo Material Co.,Ltd.

HP

| Coming soon |  |
|-------------|--|
|             |  |

| Address                                                   | 1637 Oji-cho, Nagahama, Shiga                                  |
|-----------------------------------------------------------|----------------------------------------------------------------|
| Type of industry                                          | Manufacturing industry                                         |
| Business details                                          | Manufacture of automotive interior parts                       |
| Details of visit and business exchanges                   | Site tours (factory tours)                                     |
| Cost                                                      | Free of charge                                                 |
| What to expect in industrial tours and business exchanges | Disseminate the company's technology and expand sales channels |